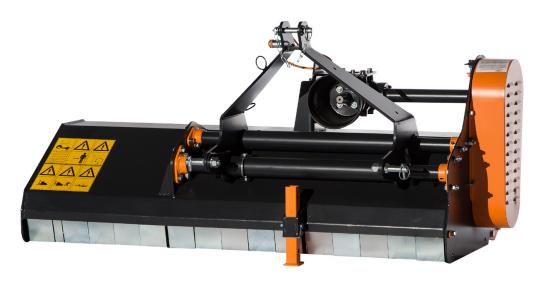

## Grass shredder from 1200 to 1800 mm width

3-point hitch mounted shredder, recommended for cutting grass and wood with a diameter from 3 to 4 cm. EDEN is suitable to be used in vineyards, gardens and parks. It is equipped with a self-cleaning rear roller with ejection of the residues downstream. The lateral shifting occurs on cylindrical guides on which, self-lubricating bushings are sliding.